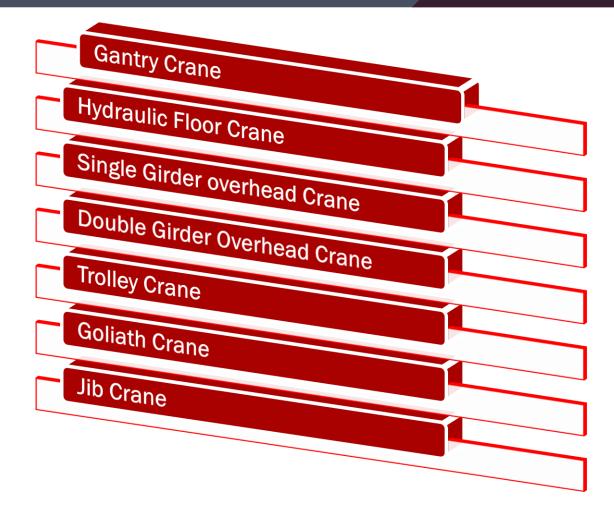

is from motor. It transmits power to the rapid shaft end of reducer by apparatus coupling pay shaft and break wheel coupling. At that point through reducer to decrease the high transformation of engine to the required unrest and yield by low speed shaft of reducer. The ring apparatus of drum transmit main thrust to drum set then through wire ropes and pulleys drive crane attach and down in order to complete the lifting of the heavy object up and down.





## **ADVANTAGES OF EOT CRANE**

- Easy to remove and replace wearing parts
- Simple construction
- Short headroom
- Positive splash lubrication
- Easy maintenance
- Moderate cost
- Easy moving





# **APPLICATION OF EOT CRANE**



Workshop



Mining Industry



**Shipyard** 



**Construction Industry** 



# **OTHER TYPES OF CRANES**





# **CONTACT US**



23, Sakriba Estate, B/H. Indo German Tools, Phase-IV, Vatva, Ahmedabad-382 445, Gujarat (INDIA)



+ 91-987 943 0163



info@eot-crane.in info@modheshwaricrane.com modheshwarieng23@gmail.com



# THANK YOU