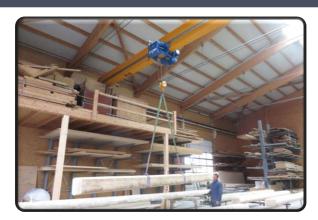

orizontal development and crane long traveling longitudinal movement. The main impetus of hoisting mechanism is from motor. It transmits power to the rapid shaft end of reducer by apparatus coupling pay shaft and break wheel coupling. At that point through reducer to decrease the high transformation of engine to the required unrest and yield by low speed shaft of reducer. The ring apparatus of drum transmit main thrust to drum set then through wire ropes and pulleys drive crane attach and down in order to complete the lifting of the heavy object up and down.





## **ADVANTAGES OF EOT CRANE**

- Easy to remove and replace wearing parts
- Simple construction
- Short headroom
- Positive splash lubrication
- Easy maintenance
- Moderate cost
- Easy moving





# **APPLICATION OF EOT CRANE**



Workshop



Mining Industry



**Shipyard** 



**Construction Industry** 



# **OTHER TYPES OF CRANES**





# **CONTACT US**



23, Sakriba Estate, B/H. Indo German Tools, Phase-IV, Vatva, Ahmedabad-382 445, Gujarat (INDIA)



+ 91-987 943 0163



info@eot-crane.in info@modheshwaricrane.com modheshwarieng23@gmail.com



# THANK YOU