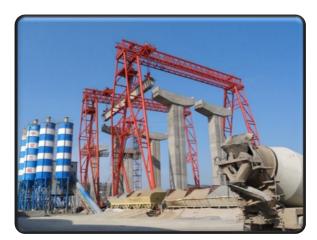

velopment and crane long traveling longitudinal movement. The main impetus of hoisting mechanism is from motor. It transmits power to the rapid shaft end of reducer by apparatus coupling pay shaft and break wheel coupling. At that point through reducer to decrease the high transformation of engine to the required unrest and yield by low speed shaft of reducer. The ring apparatus of drum transmit main thrust to drum set then through wire ropes and pulleys drive crane attach and down in order to complete the lifting of the heavy object up and down.





## **ADVANTAGES OF EOT CRANE**

- Easy to remove and replace wearing parts
- Simple construction
- Short headroom
- Positive splash lubrication
- Easy maintenance
- Moderate cost
- Easy moving





# **APPLICATION OF EOT CRANE**



Workshop



Mining Industry



**Shipyard** 



**Construction Industry** 



# **OTHER TYPES OF CRANES**





# **CONTACT US**



23, Sakriba Estate, B/H. Indo German Tools, Phase-IV, Vatva, Ahmedabad-382 445, Gujarat (INDIA)



+ 91-987 943 0163



info@eot-crane.in info@modheshwaricrane.com modheshwarieng23@gmail.com



# THANK YOU