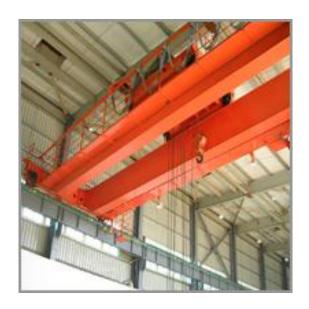

#### WHAT IS EOT CRANE?

The full form of EOT is Electric overhead travelling crane EOT crane means Electric overhead travelling crane is generally utilized lifting gear for material lifting in the workshop, warehouse, stockroom and material field. The operation of EOT crane is developed in rectangular longitude operation along both sides of the rail laid on the hoisted outline while the lifting trolley can understand flat operation along the rail laid on the crane traverse structure. It is made up of steel plants, rolling mill, thermal power plants, hydraulic power plant, nuclear power plants; this type of cranes can be available

## **WORKING OF EOT CRANE**

EOT cranes are working principle framework comprises of many thing for working movement. As Crane hook up and down lifting trolley horizontal development and crane long traveling longitudinal movement. The main impetus of hoisting mechanism is from motor. It transmits power to the rapid shaft end of reducer by apparatus coupling pay shaft and break wheel coupling. At that point through reducer to decrease the high transformation of engine to the required unrest and yield by low speed shaft of reducer. The ring apparatus of drum transmit main thrust to drum set then through wire ropes and pulleys drive crane attach and down in order to complete the lifting of the heavy object up and down.