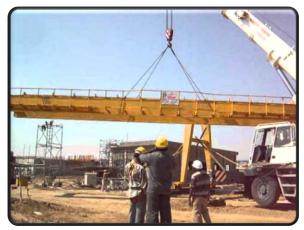

## **WORKING OF EOT CRANE**

EOT cranes are working principle framework comprises of many thing for working movement. As Crane hook up and down lifting trolley horizontal development and crane long traveling longitudinal movement. The main impetus of hoisting mechanism is from motor. It transmits power to the rapid shaft end of reducer by apparatus coupling pay shaft and break wheel coupling. At that point through reducer to decrease the high transformation of engine to the required unrest and yield by low speed shaft of reducer. The ring apparatus of drum transmit main thrust to drum set then through wire ropes and pulleys drive crane attach and down in order to complete the lifting of the heavy object up and down.