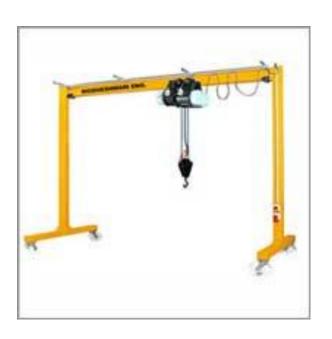

e hook up and down lifting trolley horizontal development and crane long traveling longitudinal movement. The main impetus of hoisting mechanism is from motor. It transmits power to the rapid shaft end of reducer by apparatus coupling pay shaft and break wheel coupling. At that point through reducer to decrease the high transformation of engine to the required unrest and yield by low speed shaft of reducer. The ring apparatus of drum transmit main thrust to drum set then through wire ropes and pulleys drive crane attach and down in order to complete the lifting of the heavy object up and down.





## **ADVANTAGES OF EOT CRANE**

- Easy to remove and replace wearing parts
- Simple construction
- Short headroom
- Positive splash lubrication
- Easy maintenance
- Moderate cost
- Easy moving





# **APPLICATION OF EOT CRANE**



Workshop



Mining Industry



**Shipyard** 



**Construction Industry** 



# **OTHER TYPES OF CRANES**





# **CONTACT US**



23, Sakriba Estate, B/H. Indo German Tools, Phase-IV, Vatva, Ahmedabad-382 445, Gujarat (INDIA)



+ 91-987 943 0163



info@eot-crane.in info@modheshwaricrane.com modheshwarieng23@gmail.com



# THANK YOU