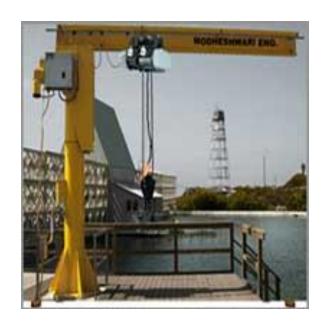

r plant, nuclear power plants; this type of cranes can be available





## **WORKING OF EOT CRANE**

EOT cranes are working principle framework comprises of many thing for working movement. As Crane hook up and down lifting trolley horizontal development and crane long traveling longitudinal movement. The main impetus of hoisting mechanism is from motor. It transmits power to the rapid shaft end of reducer by apparatus coupling pay shaft and break wheel coupling. At that point through reducer to decrease the high transformation of engine to the required unrest and yield by low speed shaft of reducer. The ring apparatus of drum transmit main thrust to drum set then through wire ropes and pulleys drive crane attach and down in order to complete the lifting of the heavy object up and down.





## **ADVANTAGES OF EOT CRANE**

- Easy to remove and replace wearing parts
- Simple construction
- Short headroom
- Positive splash lubrication
- Easy maintenance
- Moderate cost
- Easy moving





# **APPLICATION OF EOT CRANE**



Workshop



Mining Industry



**Shipyard** 



**Construction Industry** 



# **OTHER TYPES OF CRANES**





# **CONTACT US**



23, Sakriba Estate, B/H. Indo German Tools, Phase-IV, Vatva, Ahmedabad-382 445, Gujarat (INDIA)



+ 91-987 943 0163



info@eot-crane.in info@modheshwaricrane.com modheshwarieng23@gmail.com



# THANK YOU